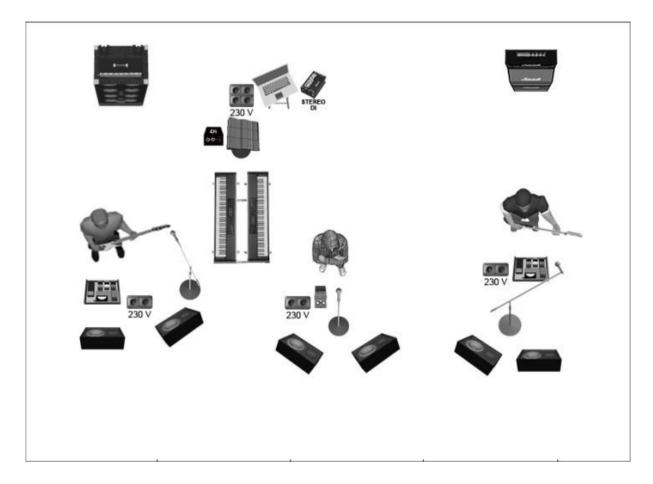

### **BACKLINE**

Please provide:

- 2 reliable X-Stand for keyboard.
- 2 mic stands on sides.
- 1 decent guitar amp with cab as a spare.

## 1 : Bassist (Stage left) - 2 : Singer (Stage center) - 3 : Guitarist (Stage right)

| N° | Instrument                           | Source / Mic          | Insert | Mic Stands | Monitors  |
|----|--------------------------------------|-----------------------|--------|------------|-----------|
| 01 | Computer L                           | D.I.                  |        | /          |           |
| 02 | Computer R                           | D.I.                  |        | /          | 1 - 2 - 3 |
| 04 | Bass                                 | XLR                   |        | /          | 1         |
| 04 | Double Bass                          | D.I. (provided by us) | Comp   | 1          | 1         |
| 05 | Guitar L                             | XLR                   |        | /          | 3         |
| 06 | Guitar R                             | XLR                   |        | /          | 3         |
| 07 | Lead Vox Dry                         | XLR (VoicePlay L)     | Comp   | 1          | 2         |
| 08 | Lead Vox Wet                         | XLR (VoicePlay R)     |        | /          |           |
| 08 | Back Vox L (bassist)                 | Beta 58               | Comp   | tall       | 1         |
| 09 | Back Vox R (guitarist)               | Beta 58               | Comp   | tall       | 3         |
| 03 | Roland SPDS                          | D.I.                  |        | /          | 1 - 2 - 3 |
|    |                                      |                       |        |            |           |
|    | CD Player or iPod using 2-<br>Tracks |                       |        |            |           |

# **STAGE PLAN**